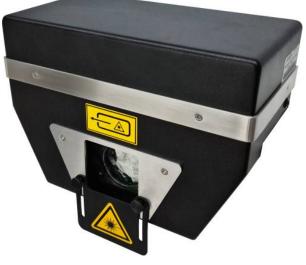

## Laserworld FX GOBO Wheel

External add-on for the DS-Series, PL-Series and tarm-Series, DMX controlled glass effects grating wheel with rotation that extends a conventional laser system by additional astonishing, artistic effects

- 3 astonishing glass effects + open
- "Gobo"- Rotation and shake effect
- Easy DMX control
- Fits many laser models